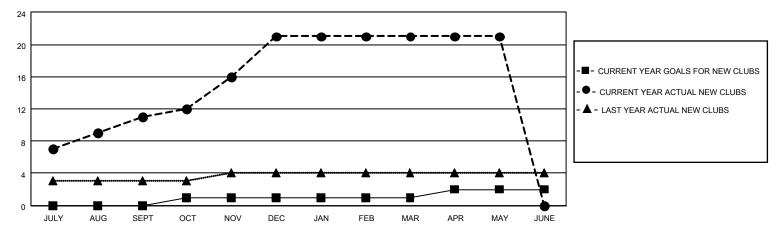

## GOALS AND ACTUAL NEW CLUBS CUMULATIVE

## MONTHLY MEMBERSHIP PROGRESS REPORT

LOCATION REP OF BANGLADESH

District 315B3

Results as of: 5/31/2021

| Clubs         |               |             |               | Members               |                       |                         |                                                    |  |
|---------------|---------------|-------------|---------------|-----------------------|-----------------------|-------------------------|----------------------------------------------------|--|
|               | RESULTS FOR   | R 2020-2021 |               | RESULTS FOR 2020-2021 |                       |                         |                                                    |  |
| QUARTER       | NEW CLUB GOAL | NEW CLUBS   | DROPPED CLUBS | QUARTER MEMB          | ER GROWTH NET<br>GOAL | MEMBER GROWTH<br>ACTUAL | DROPPED<br>MEMBERS ACTUAL<br>(including transfers) |  |
| JULY/AUG/SEPT | 0             | 11          | 0             | JULY/AUG/SEPT         | 20                    | 362                     | 39                                                 |  |
| OCT/NOV/DEC   | 1             | 10          | 0             | OCT/NOV/DEC           | 25                    | 435                     | 229                                                |  |
| JAN/FEB/MAR   | 0             | 0           | 3             | JAN/FEB/MAR           | 20                    | 274                     | 295                                                |  |
| APR/MAY/JUNE  | 1             | 0           | 0             | APR/MAY/JUNE          | 22                    | 367                     | 129                                                |  |