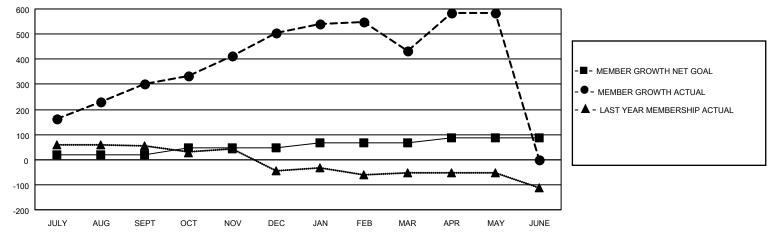

## GOALS AND ACTUAL MEMBERS CUMULATIVE

| DROPPED CLUBS: 3 |     | 64 CLUBS OF 95 ADDED 1 OR MORE | GENDER DISTRIBUTION             |                |     |
|------------------|-----|--------------------------------|---------------------------------|----------------|-----|
|                  |     | NEW MEMBERS                    | MALE                            | 1,543 (75.56%) |     |
|                  |     | 1                              | FEMALE                          | 499 (24.44%)   |     |
| DROPPED MEMBERS  |     |                                |                                 | ,              |     |
| DECEASED         | 1   | CLICK HERE FOR CUMULATIVE      | TOTAL FAMILY UNIT MEMBERS       |                | 910 |
| CLUB CANCELLED   | 72  | MEMBERSHIP DATA                |                                 |                |     |
| OTHER 619        |     |                                | FAMILY MEMBERS PAYING HALF DUES |                | 476 |
| TOTAL            | 692 |                                |                                 |                |     |

## MONTHLY MEMBERSHIP PROGRESS REPORT

LOCATION REP OF BANGLADESH

District 315B3

Results as of: 5/31/2021

| Clubs         |               |             |               | Members               |                       |                         |                                                    |  |
|---------------|---------------|-------------|---------------|-----------------------|-----------------------|-------------------------|----------------------------------------------------|--|
|               | RESULTS FOR   | R 2020-2021 |               | RESULTS FOR 2020-2021 |                       |                         |                                                    |  |
| QUARTER       | NEW CLUB GOAL | NEW CLUBS   | DROPPED CLUBS | QUARTER MEMB          | ER GROWTH NET<br>GOAL | MEMBER GROWTH<br>ACTUAL | DROPPED<br>MEMBERS ACTUAL<br>(including transfers) |  |
| JULY/AUG/SEPT | 0             | 11          | 0             | JULY/AUG/SEPT         | 20                    | 362                     | 39                                                 |  |
| OCT/NOV/DEC   | 1             | 10          | 0             | OCT/NOV/DEC           | 25                    | 435                     | 229                                                |  |
| JAN/FEB/MAR   | 0             | 0           | 3             | JAN/FEB/MAR           | 20                    | 274                     | 295                                                |  |
| APR/MAY/JUNE  | 1             | 0           | 0             | APR/MAY/JUNE          | 22                    | 367                     | 129                                                |  |